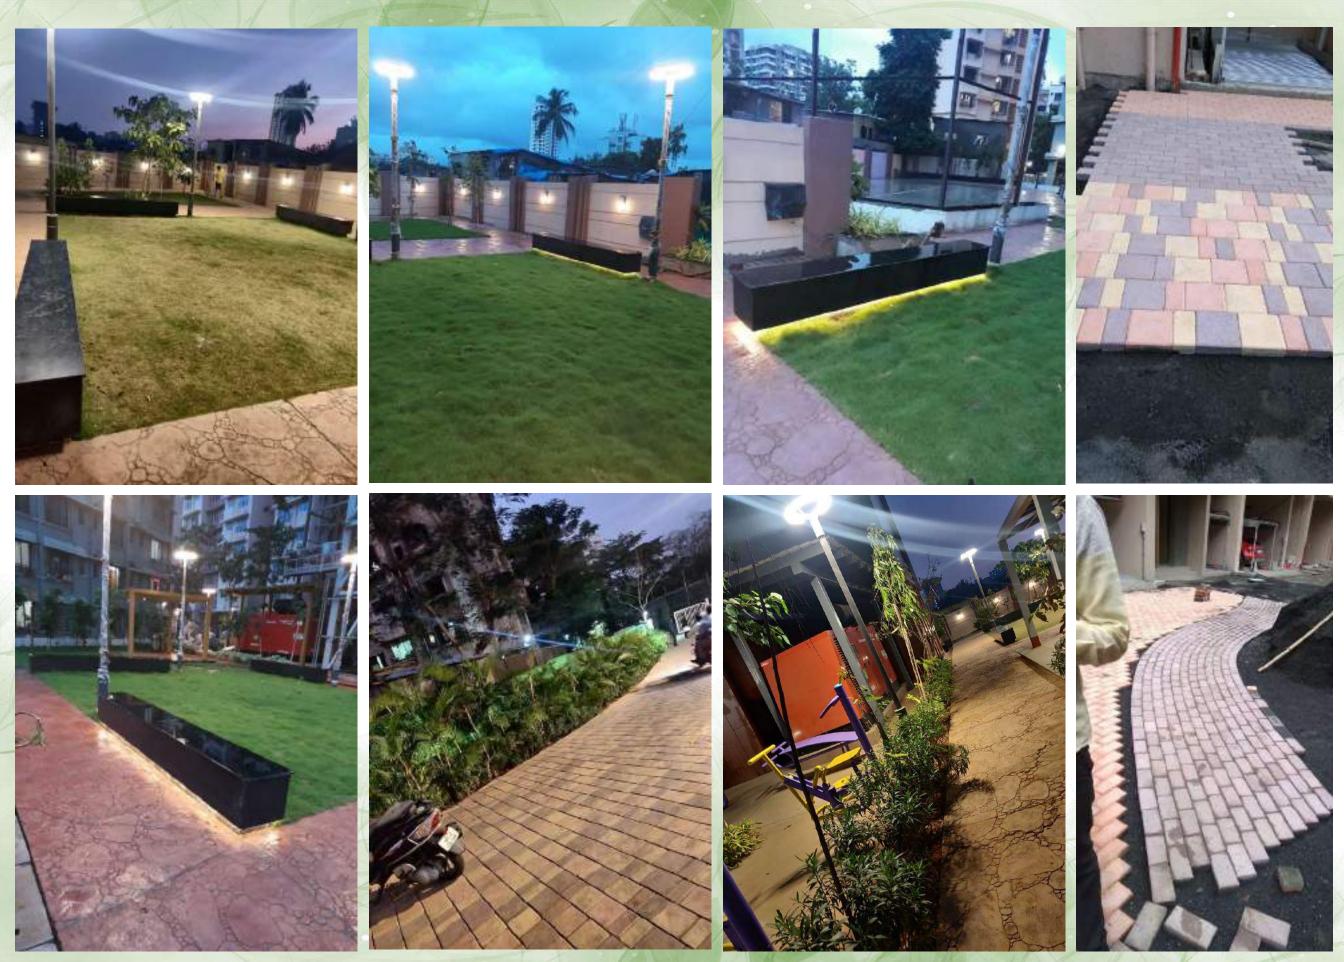

## LANDSCAPE ARTIST (LA008)

ADDRESS: 63 / KAMGAR NAGAR, S. G. BARVE ROAD, KURLA — EAST MUMBAI — 400 024. MAHARASHATRA, INDIA. Mob + 91 9867440123 LANDSCAPEARTIST0008@GMAIL.COM

EVERSHINE CROWN
AT
KANDIVALI

**EVERSHINE CROWN AT KANDIVALI** 

**EVERSHINE CROWN AT KANDIVALI** 

**EVERSHINE CROWN AT KANDIVALI** 

**EVERSHINE CROWN AT KANDIVALI** 

**EVERSHINE CROWN AT KANDIVALI** 

**EVERSHINE CROWN AT KANDIVALI** 

PRIVATE TERRACE AT KANDIVALI