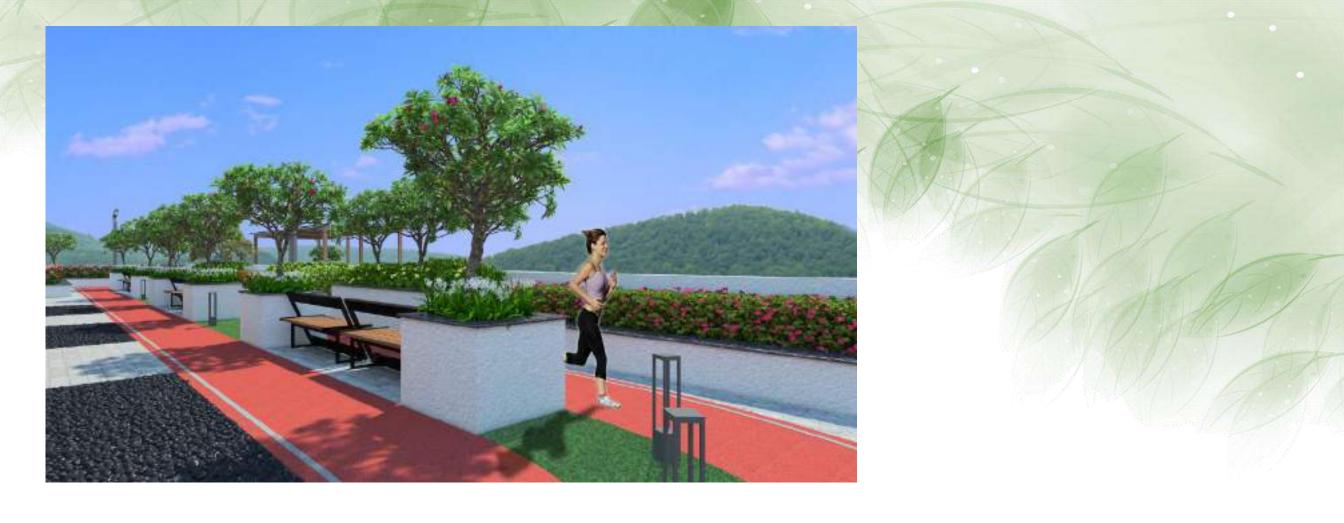

VIVA SAVALI AT MULUND

- 1. LIFT LOBBY PAVING PATTERN.
- 2. FEATURE WALL/GREEN WALL AS A FOCAL POINT.
- 3. PANTRY.
- 4. PARTY LAWN. (ASTROTURF)
- 5. FRP / CORTEN STEEL EDGING TO HIDE POTTED PLANTS.
- 6. STEPPING STONE.
- 7. MULTIPURPOSE DECK.
- 8. BARBEQUE / DINNING DECK.
- 9. GATHERING PLAZA. (UNIQUE SEATING EXPERIENCE)
- 10. ADULTS SWING.
- 11. WOODEN SEAT.
- 12. DATE PALM TREE.
- 13. LOUNGE SEATING BELOW PERGOLA.
- 14.ZEN GARDEN
- 15. 1.5 M WIDE RUBBERIZED JOGGING TRACK.
- 16.OLD FOLK'S CORNER BELOW PERGOLA.
- 17. ACTIVITY DECK.( i.e SKY VIEWING ETC.)
- 18. HANGING CHIT CHAT CORNER BELOW PERGOLA.
- 19. MEDITATION AND YOGA LAWN.
- 20. BUDDHA STATUE.
- 21. REFLEXOLOGY PATH BELOW PERGOLA.
- 22. SEATING BELOW PERGOLA.
- 23. GOOFY GOLF.
- 24. OPEN GYM.
- 25. KIDS PLAY AREA. (SWING)
- 26. SEATING BELOW PERGOLA.
- 27. KIDS MUSIC WALL.
- 28. SAAP SIDHI.
- 29. KIDS PLAY AREA (SLIDE)
- 30. ROCK CLIMBING WALL.