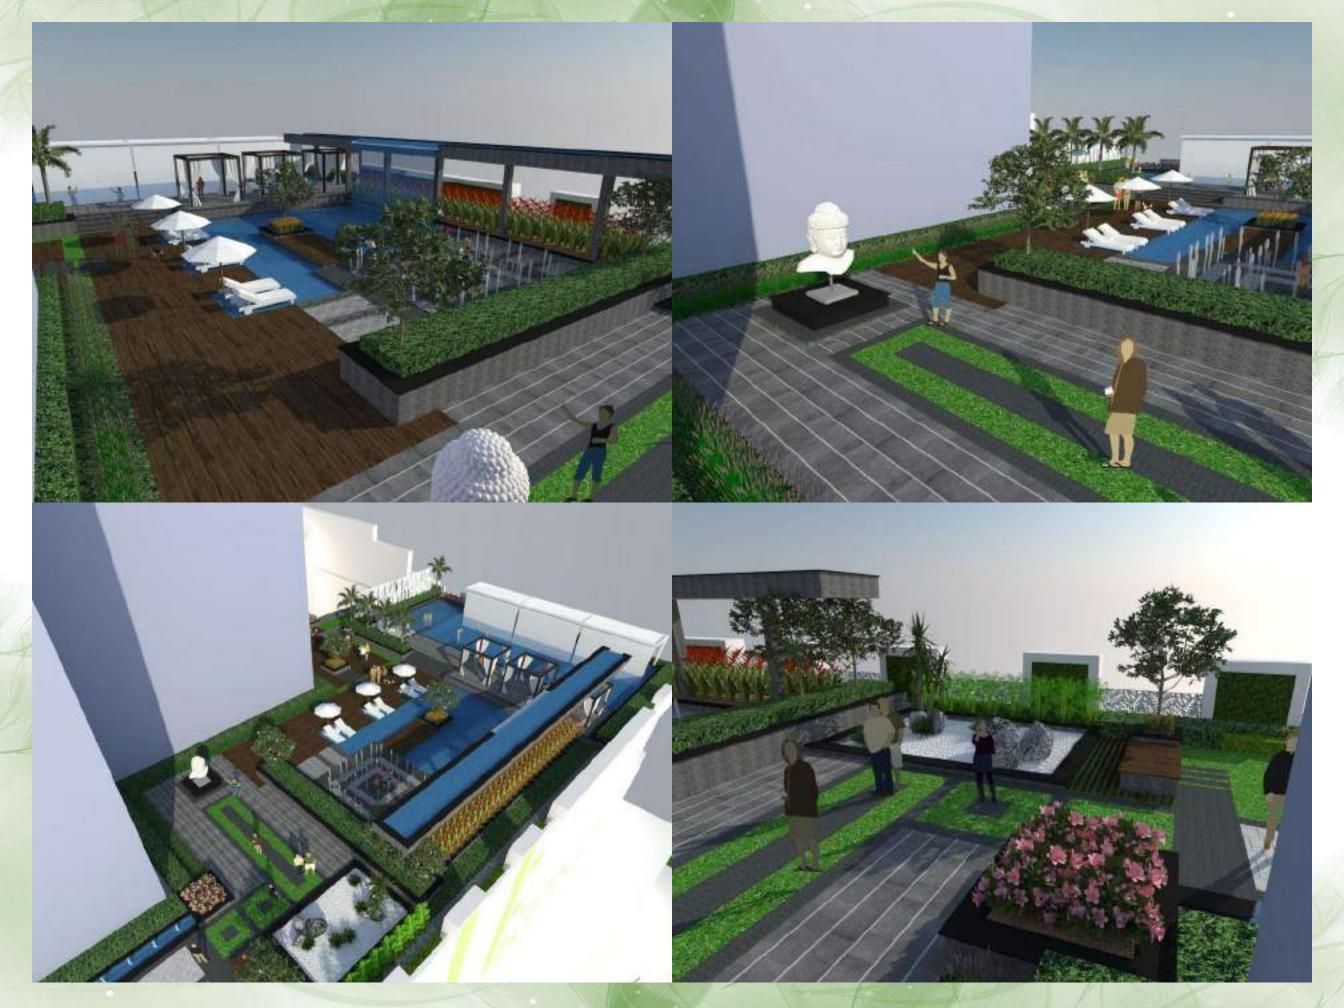

# **ALKA CHS AT KANDIVALI**

- I. TERRACE ENTRANCE.
- 2. OPEN GYM DECK.
- 3. OLD FOLKS CORNER.
- 4. YOGA AND MEDITATION LAWN.
- MODERN SWING FOR ADULTS (2 NOS).
- 6. WOODEN SEAT.

- 7. REFLEXOLOGY PATH IN COMBINATION WITH LAWN.
- 8. ARTIFICIAL GREEN WALL.
- 9. SHRUBBERY.
- 10. WOODEN SEAT BELOW PERGOLA.
- 11. BUDDHA STATUE.
- 12. STEPPING STONES WITH GRASS JOINTS.

- 1. TERRACE ENTRANCE.
- 2. POTTED PLANTS.
- 3. STEPPING STONES WITH GRASS JOINTS.
- 4. FRP / CORTEN STEEL EDGE TO HIDE POTTED PLANTS.
- 5. LOUNGE SEATING BELOW PERGOLA.
- 6. ACTIVITY DECK.( i.e SKY VIEWING ETC.)
- 7. PARTY LAWN ASTROTURF.