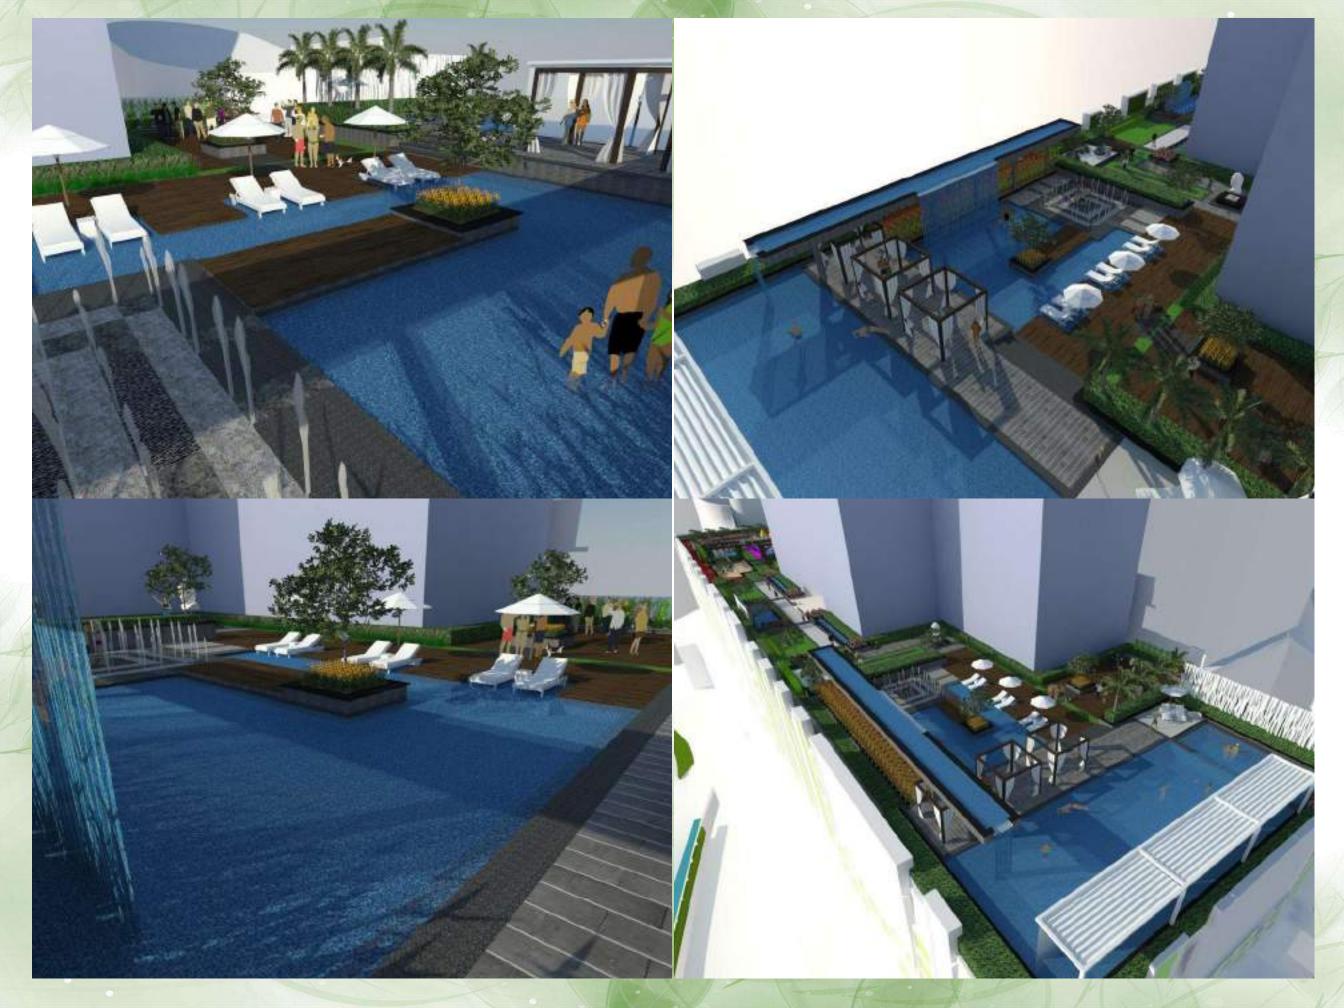

- 1. TERRACE ENTRANCE.
- 2. POTTED PLANTS.
- 3. STEPPING STONES WITH GRASS JOINTS.
- 4. FRP / CORTEN STEEL EDGE TO HIDE POTTED PLANTS.
- 5. LOUNGE SEATING BELOW PERGOLA.
- 6. ACTIVITY DECK.( i.e SKY VIEWING ETC.)
- 7. PARTY LAWN ASTROTURF.

- 8. WOODEN SEAT BELOW PERGOLA.
- 9. WASHBASIN.
- 10. CHESSBOARD.
- 11. SPRING SWING/ SPRING RIDER.
- 12. LOUNGE SEATING BELOW PERGOLA.
- 13. HANGING CHIT CHAT CORNER BELOW PERGOLA.
- 14. SEAT.

- 1. ENTRANCE AND 3 M WIDE. PROPOSED NALA WIDENING.
- 2. MULTIFUNCTIONAL LAWN. (PARTIALLY REINFORCED)
- 3. GAZEBO.
- 4. STEPPING STONE PATH WIT HGRASS JOINTS.
- 5. ENTRY GATES FOR MAIN BUILDING.
- 6. SPECIAL PAVING IN FRONT OF MAIN BUILDING ENTRANCE.