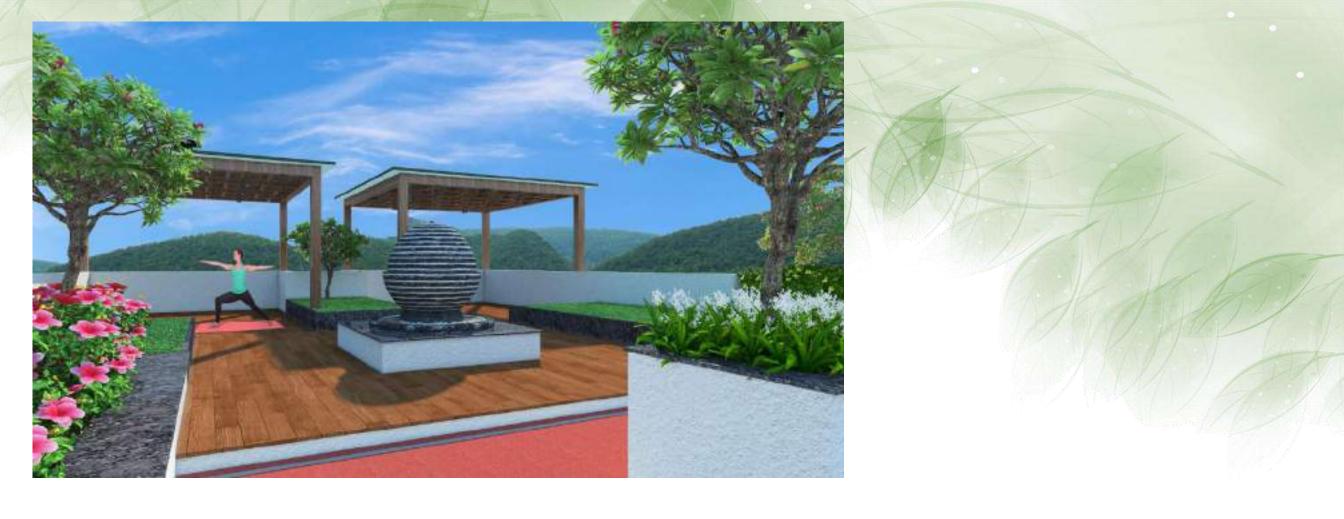

# **ALKA CHS AT KANDIVALI**

- I. TERRACE ENTRANCE.
- 2. OPEN GYM DECK.
- 3. OLD FOLKS CORNER.
- 4. YOGA AND MEDITATION LAWN.
- MODERN SWING FOR ADULTS (2 NOS).
- 6. WOODEN SEAT.

- 7. REFLEXOLOGY PATH IN COMBINATION WITH LAWN.
- 8. ARTIFICIAL GREEN WALL.
- 9. SHRUBBERY.
- 10. WOODEN SEAT BELOW PERGOLA.
- 11. BUDDHA STATUE.
- 12. STEPPING STONES WITH GRASS JOINTS.