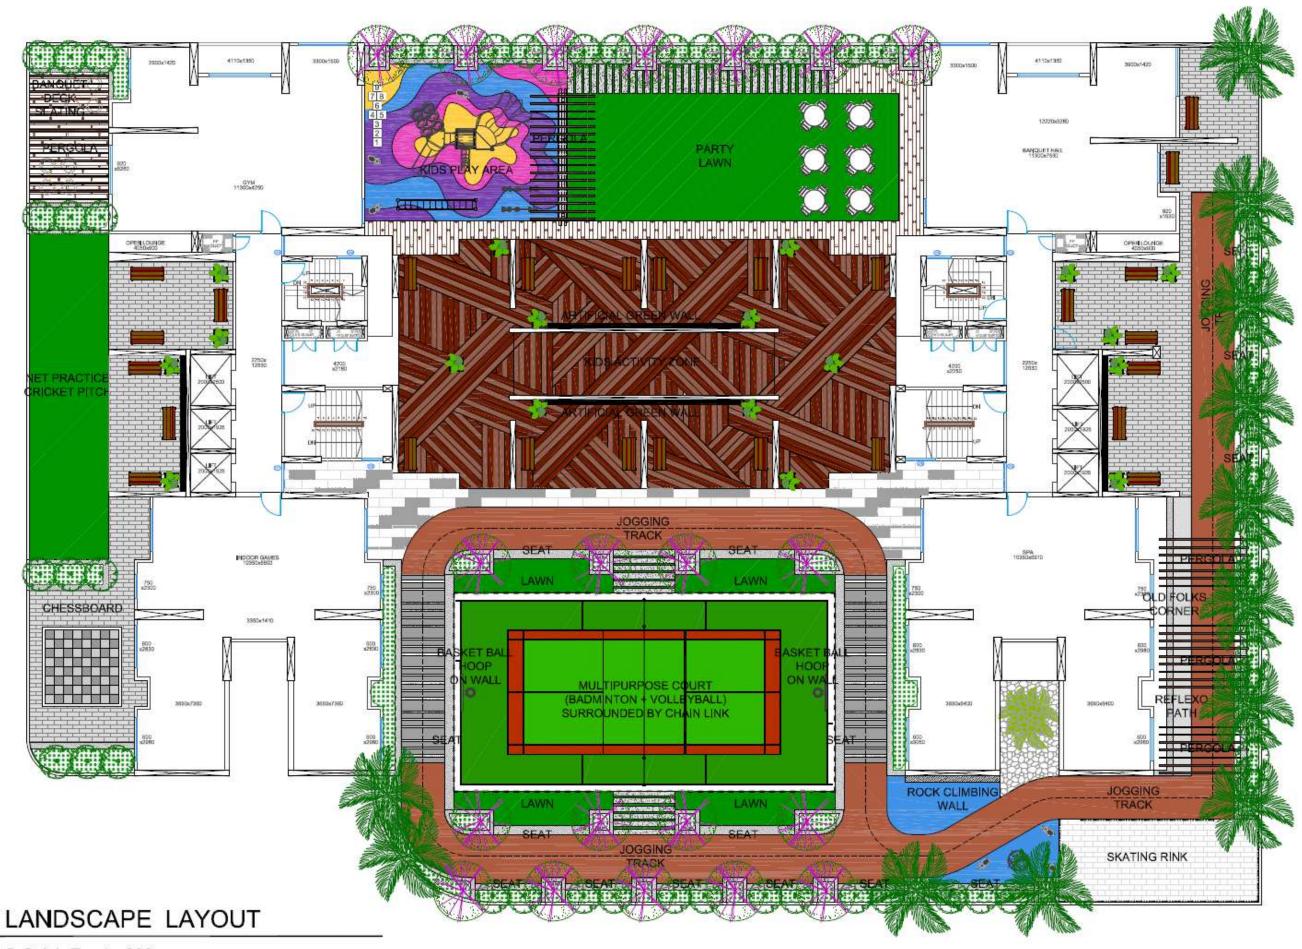

## ONGOING PROJECTS

ADDRESS: 63 / KAMGAR NAGAR, S. G. BARVE ROAD, KURLA – EAST MUMBAI – 400 024. MAHARASHATRA, INDIA. MOB + 91 9867440123 LANDSCAPEARTIST0008@GMAIL.COM





























# **ALKA CHS AT KANDIVALI**



- I. TERRACE ENTRANCE.
- 2. OPEN GYM DECK.
- 3. OLD FOLKS CORNER.
- 4. YOGA AND MEDITATION LAWN.
- MODERN SWING FOR ADULTS (2 NOS).
- 6. WOODEN SEAT.

- 7. REFLEXOLOGY PATH IN COMBINATION WITH LAWN.
- 8. ARTIFICIAL GREEN WALL.
- 9. SHRUBBERY.
- 10. WOODEN SEAT BELOW PERGOLA.
- 11. BUDDHA STATUE.
- 12. STEPPING STONES WITH GRASS JOINTS.



- 1. TERRACE ENTRANCE.
- 2. POTTED PLANTS.
- 3. STEPPING STONES WITH GRASS JOINTS.
- 4. FRP / CORTEN STEEL EDGE TO HIDE POTTED PLANTS.
- 5. LOUNGE SEATING BELOW PERGOLA.
- 6. ACTIVITY DECK.( i.e SKY VIEWING ETC.)
- 7. PARTY LAWN ASTROTURF.

- 8. WOODEN SEAT BELOW PERGOLA.
- 9. WASHBASIN.
- 10. CHESSBOARD.
- 11. SPRING SWING/ SPRING RIDER.
- 12. LOUNGE SEATING BELOW PERGOLA.
- 13. HANGING CHIT CHAT CORNER BELO