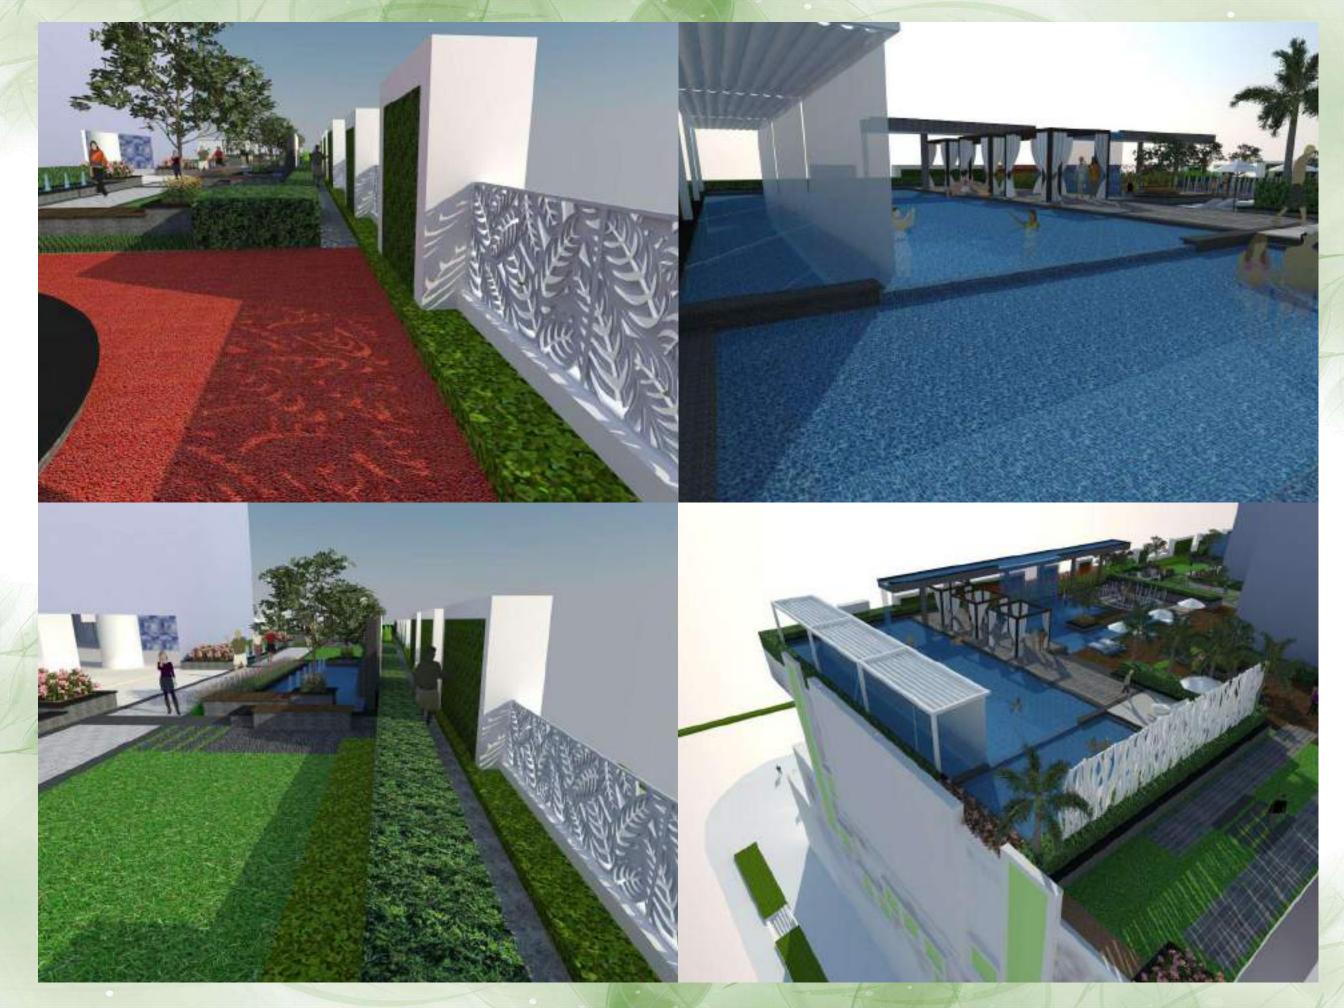

# **ALKA CHS AT KANDIVALI**

- I. TERRACE ENTRANCE.
- 2. OPEN GYM DECK.
- 3. OLD FOLKS CORNER.
- 4. YOGA AND MEDITATION LAWN.
- MODERN SWING FOR ADULTS (2 NOS).
- 6. WOODEN SEAT.

- 7. REFLEXOLOGY PATH IN COMBINATION WITH LAWN.
- 8. ARTIFICIAL GREEN WALL.
- 9. SHRUBBERY.
- 10. WOODEN SEAT BELOW PERGOLA.
- 11. BUDDHA STATUE.
- 12. STEPPING STONES WITH GRASS JOINTS.

- 1. TERRACE ENTRANCE.
- 2. POTTED PLANTS.
- 3. STEPPING STONES WITH GRASS JOINTS.
- 4. FRP / CORTEN STEEL EDGE TO HIDE POTTED PLANTS.
- 5. LOUNGE SEATING BELOW PERGOLA.
- 6. ACTIVITY DECK.( i.e SKY VIEWING ETC.)
- 7. PARTY LAWN ASTROTURF.