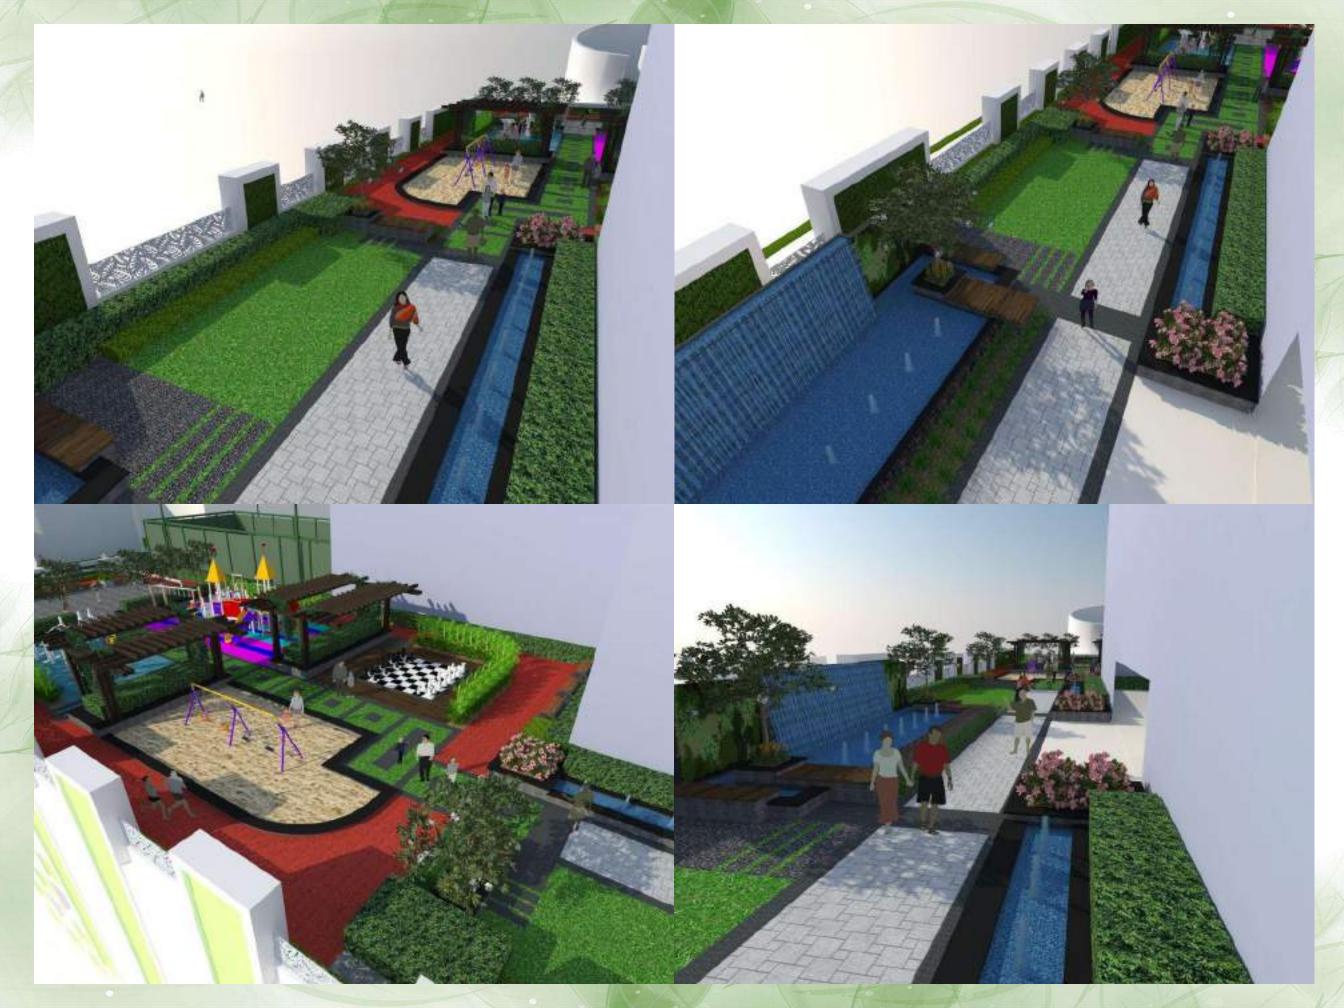

- 8. WOODEN SEAT BELOW PERGOLA.
- 9. WASHBASIN.
- 10. CHESSBOARD.
- 11. SPRING SWING/ SPRING RIDER.
- 12. LOUNGE SEATING BELOW PERGOLA.
- 13. HANGING CHIT CHAT CORNER BELOW PERGOLA.
- 14. SEAT.

- 1. ENTRANCE AND 3 M WIDE. PROPOSED NALA WIDENING.
- 2. MULTIFUNCTIONAL LAWN. (PARTIALLY REINFORCED)
- 3. GAZEBO.
- 4. STEPPING STONE PATH WIT HGRASS JOINTS.
- 5. ENTRY GATES FOR MAIN BUILDING.
- 6. SPECIAL PAVING IN FRONT OF MAIN BUILDING ENTRANCE.