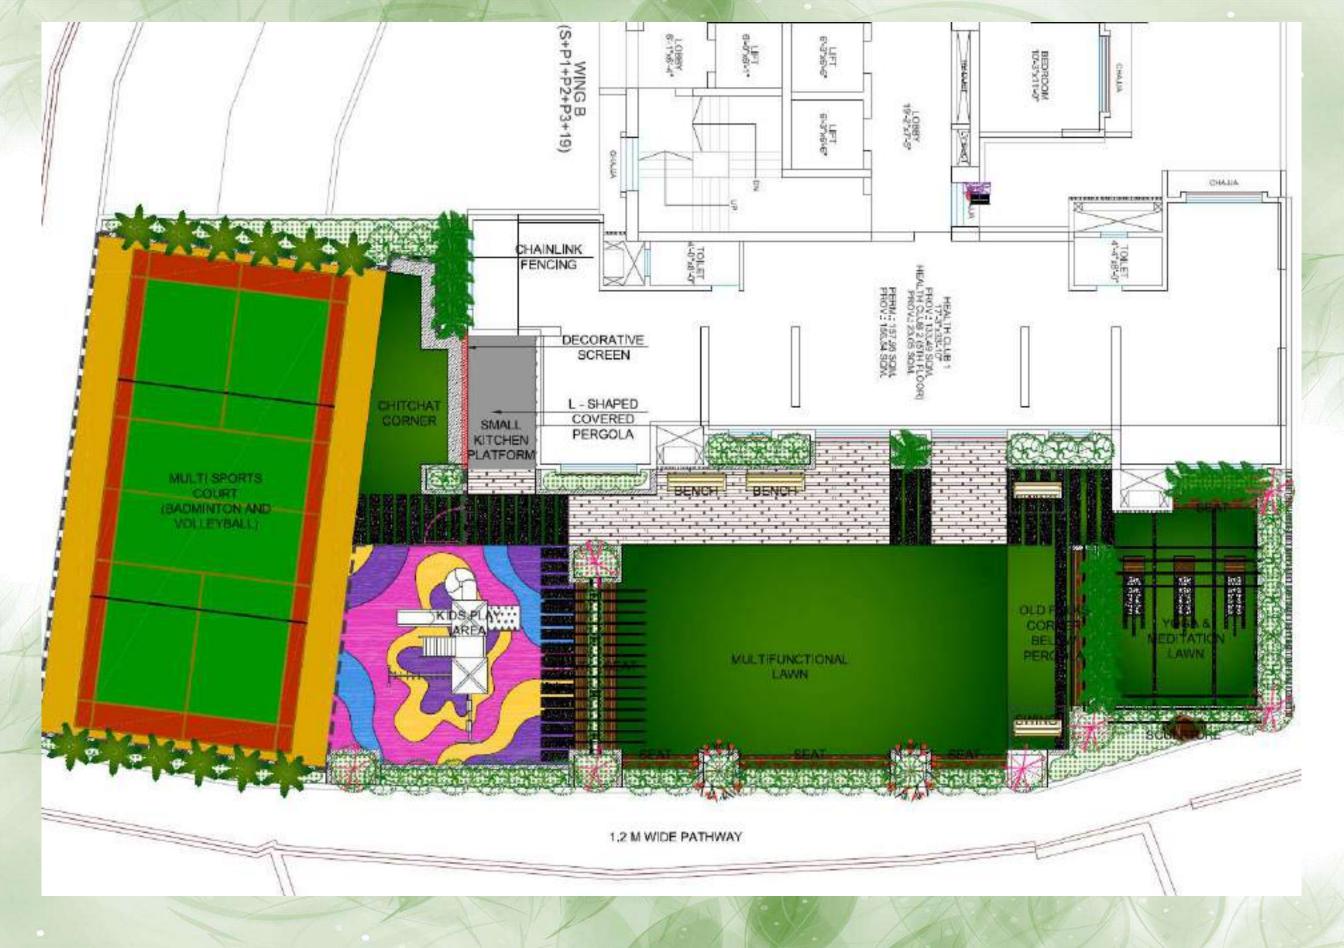

# **ALKA CHS AT KANDIVALI**

- I. TERRACE ENTRANCE.
- 2. OPEN GYM DECK.
- 3. OLD FOLKS CORNER.
- 4. YOGA AND MEDITATION LAWN.
- MODERN SWING FOR ADULTS (2 NOS).
- 6. WOODEN SEAT.

- 7. REFLEXOLOGY PATH IN COMBINATION WITH LAWN.
- 8. ARTIFICIAL GREEN WALL.
- 9. SHRUBBERY.
- 10. WOODEN SEAT BELOW PERGOLA.
- 11. BUDDHA STATUE.
- 12. STEPPING STONES WITH GRASS JOINTS.