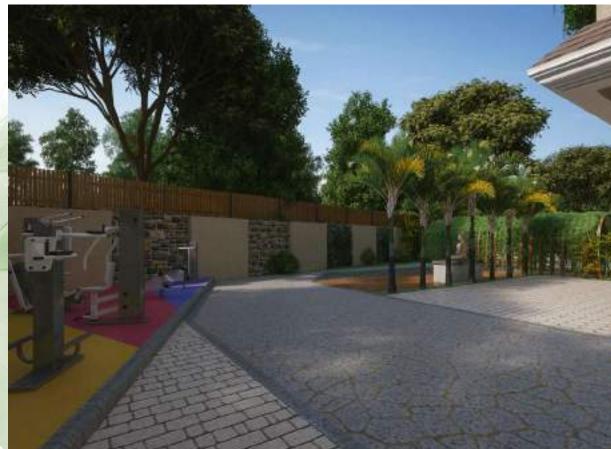

VIVA SAVALI AT MULUND

- 1. LIFT LOBBY PAVING PATTERN.
- 2. FEATURE WALL/GREEN WALL AS A FOCAL POINT.
- 3. PANTRY.
- 4. PARTY LAWN. (ASTROTURF)
- 5. FRP / CORTEN STEEL EDGING TO HIDE POTTED PLANTS.
- 6. STEPPING STONE.
- 7. MULTIPURPOSE DECK.
- 8. BARBEQUE / DINNING DECK.
- 9. GATHERING PLAZA. (UNIQUE SEATING EXPERIENCE)
- 10. ADULTS SWING.
- 11. WOODEN SEAT.
- 12. DATE PALM TREE.
- 13. LOUNGE SEATING BELOW PERGOLA.
- 14.ZEN GARDEN
- 15. 1.5 M WIDE RUBBERIZED JOGGING TRACK.
- 16.OLD FOLK'S CORNER BELOW PERGOLA.
- 17. ACTIVITY DECK.( i.e SKY VIEWING ETC.)
- 18. HANGING CHIT CHAT CORNER BELOW PERGOLA.
- 19. MEDITATION AND YOGA LAWN.
- 20. BUDDHA STATUE.
- 21. REFLEXOLOGY PATH BELOW PERGOLA.
- 22. SEATING BELOW PERGOLA.
- 23. GOOFY GOLF.
- 24. OPEN GYM.
- 25. KIDS PLAY AREA. (SWING)
- 26. SEATING BELOW PERGOLA.
- 27. KIDS MUSIC WALL.
- 28. SAAP SIDHI.
- 29. KIDS PLAY AREA (SLIDE)
- 30. ROCK CLIMBING WALL.