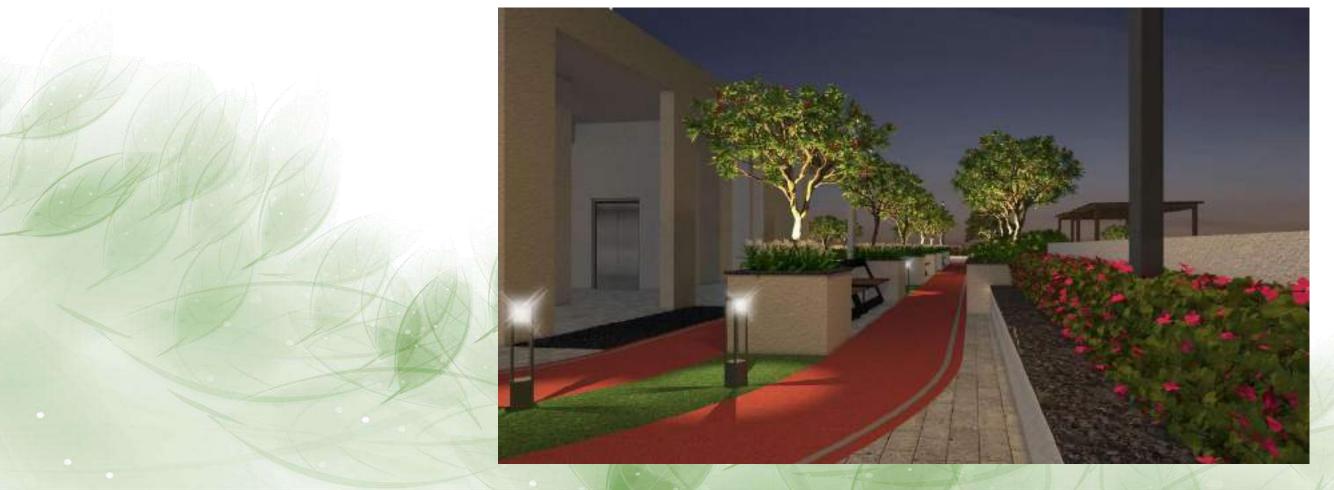

VIVA SAVALI AT MULUND

- 1. LIFT LOBBY PAVING PATTERN.
- 2. FEATURE WALL/GREEN WALL AS A FOCAL POINT.
- 3. PANTRY.
- 4. PARTY LAWN. (ASTROTURF)
- 5. FRP / CORTEN STEEL EDGING TO HIDE POTTED PLANTS.
- 6. STEPPING STONE.
- 7. MULTIPURPOSE DECK.
- 8. BARBEQUE / DINNING DECK.
- 9. GATHERING PLAZA. (UNIQUE SEATING EXPERIENCE)
- 10. ADULTS SWING.
- 11. WOODEN SEAT.
- 12. DATE PALM TREE.
- 13. LOUNGE SEATING BELOW PERGOLA.
- 14.ZEN GARDEN
- 15. 1.5 M WIDE RUBBERIZED JOGGING TRACK.
- 16.OLD FOLK'S CORNER BELOW PERGOLA.
- 17. ACTIVITY DECK.( i.e SKY VIEWING ETC.)
- 18. HANGING CHIT CHAT CORNER BELOW PERGOLA.
- 19. MEDITATION AND YOGA LAWN.
- 20. BUDDHA STATUE.
- 21. REFLEXOLOGY PATH BELOW PERGOLA.
- 22. SEATING BELOW PERGOLA.
- 23. GOOFY GOLF.
- 24. OPEN GYM.
- 25. KIDS PLAY AREA. (SWING)
- 26. SEATING BELOW PERGOLA.
- 27. KIDS MUSIC WALL.
- 28. SAAP SIDHI.
- 29. KIDS PLAY AREA (SLIDE)
- 30. ROCK CLIMBING WALL.