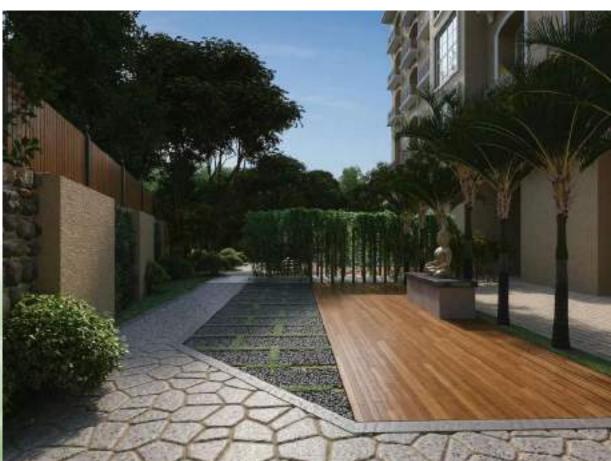

VIVA SAVALI AT MULUND

- 1. LIFT LOBBY PAVING PATTERN.
- 2. FEATURE WALL/GREEN WALL AS A FOCAL POINT.
- 3. PANTRY.
- 4. PARTY LAWN. (ASTROTURF)
- 5. FRP / CORTEN STEEL EDGING TO HIDE POTTED PLANTS.
- 6. STEPPING STONE.
- 7. MULTIPURPOSE DECK.
- 8. BARBEQUE / DINNING DECK.
- 9. GATHERING PLAZA. (UNIQUE SEATING EXPERIENCE)
- 10. ADULTS SWING.
- 11. WOODEN SEAT.
- 12. DATE PALM TREE.
- 13. LOUNGE SEATING BELOW PERGOLA.
- 14.ZEN GARDEN
- 15. 1.5 M WIDE RUBBERIZED JOGGING TRACK.
- 16.OLD FOLK'S CORNER BELOW PERGOLA.
- 17. ACTIVITY DECK.( i.e SKY VIEWING ETC.)
- 18. HANGING CHIT CHAT CORNER BELOW PERGOLA.
- 19. MEDITATION AND YOGA LAWN.
- 20. BUDDHA STATUE.
- 21. REFLEXOLOGY PATH BELOW PERGOLA.
- 22. SEATING BELOW PERGOLA.
- 23. GOOFY GOLF.
- 24. OPEN GYM.
- 25. KIDS PLAY AREA. (SWING)
- 26. SEATING BELOW PERGOLA.
- 27. KIDS MUSIC WALL.
- 28. SAAP SIDHI.
- 29. KIDS PLAY AREA (SLIDE)
- 30. ROCK CLIMBING WALL.