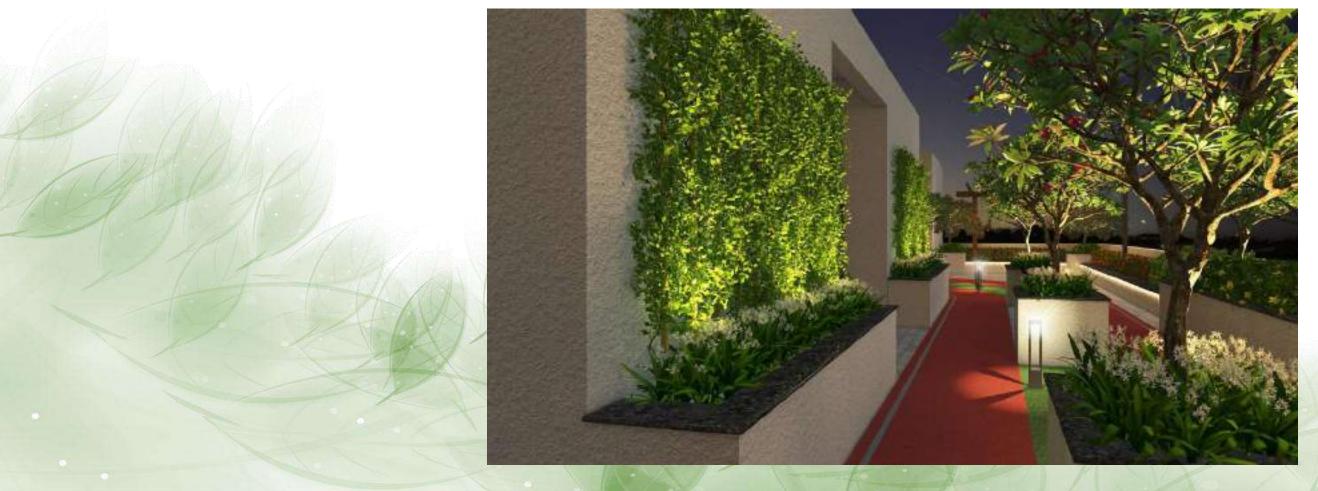

VIVA SAVALI AT MULUND

- 1. LIFT LOBBY PAVING PATTERN.
- 2. FEATURE WALL/GREEN WALL AS A FOCAL POINT.
- 3. PANTRY.
- 4. PARTY LAWN. (ASTROTURF)
- 5. FRP / CORTEN STEEL EDGING TO HIDE POTTED PLANTS.
- 6. STEPPING STONE.
- 7. MULTIPURPOSE DECK.
- 8. BARBEQUE / DINNING DECK.
- 9. GATHERING PLAZA. (UNIQUE SEATING EXPERIENCE)
- 10. ADULTS SWING.
- 11. WOODEN SEAT.
- 12. DATE PALM TREE.
- 13. LOUNGE SEATING BELOW PERGOLA.
- 14.ZEN GARDEN
- 15. 1.5 M WIDE RUBBERIZED JOGGING TRACK.
- 16.OLD FOLK'S CORNER BELOW PERGOLA.
- 17. ACTIVITY DECK.( i.e SKY VIEWING ETC.)
- 18. HANGING CHIT CHAT CORNER BELOW PERGOLA.
- 19. MEDITATION AND YOGA LAWN.
- 20. BUDDHA STATUE.
- 21. REFLEXOLOGY PATH BELOW PERGOLA.
- 22. SEATING BELOW PERGOLA.
- 23. GOOFY GOLF.
- 24. OPEN GYM.
- 25. KIDS PLAY AREA. (SWING)
- 26. SEATING BELOW PERGOLA.
- 27. KIDS MUSIC WALL.
- 28. SAAP SIDHI.
- 29. KIDS PLAY AREA (SLIDE)
- 30. ROCK CLIMBING WALL.