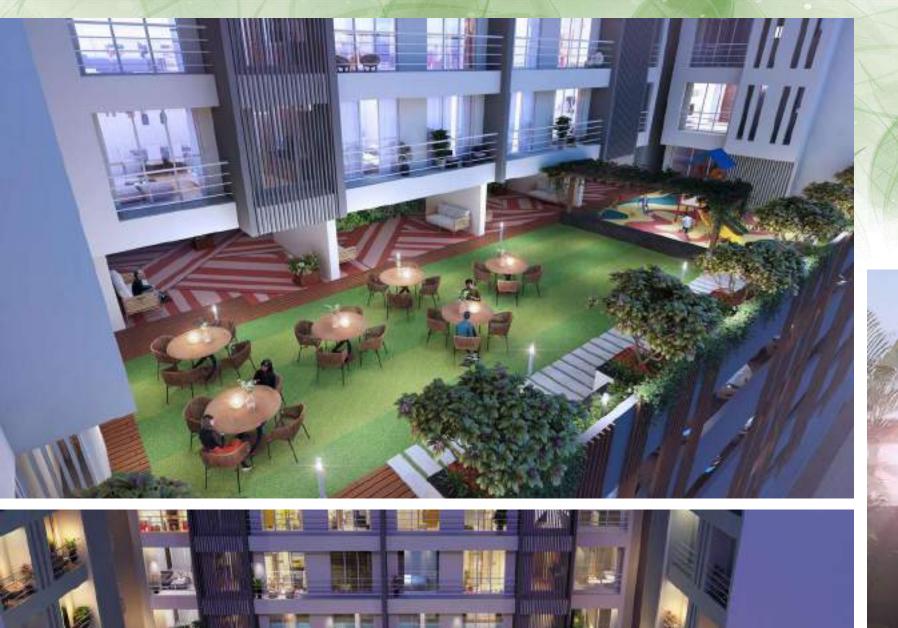

## ONGOING PROJECTS

ADDRESS: 63 / KAMGAR NAGAR, S. G. BARVE ROAD, KURLA – EAST MUMBAI – 400 024. MAHARASHATRA, INDIA. MOB + 91 9867440123 LANDSCAPEARTIST0008@GMAIL.COM





























# **ALKA CHS AT KANDIVALI**



- I. TERRACE ENTRANCE.
- 2. OPEN GYM DECK.
- 3. OLD FOLKS CORNER.
- 4. YOGA AND MEDITATION LAWN.
- MODERN SWING FOR ADULTS (2 NOS).
- 6. WOODEN SEAT.

- 7. REFLEXOLOGY PATH IN COMBINATION WITH LAWN.
- 8. ARTIFICIAL GREEN WALL.
- 9. SHRUBBERY.
- 10. WOODEN SEAT BELOW PERGOLA.
- 11. BUDDHA STATUE.
- 12. STEPPING STONES WITH GRASS JOINTS.



- 1. TERRACE ENTRANCE.
- 2. POTTED PLANTS.
- 3. STEPPING STONES WITH GRASS JOINTS.
- 4. FRP / CORTEN STEEL EDGE TO HIDE POTTED PLANTS.
- 5. LOUNGE SEATING BELOW PERGOLA.
- 6. ACTIVITY DECK.( i.e SKY VIEWING ETC.)
- 7. PARTY LAWN ASTROTURF.

- 8. WOODEN SEAT BELOW PERGOLA.
- 9. WASHBASIN.
- 10. CHESSBOARD.
- 11. SPRING SWING/ SPRING RIDER.
- 12. LOUNGE SEATING BELOW PERGOLA.
- 13. HANGING CHIT CHAT CORNER BELOW