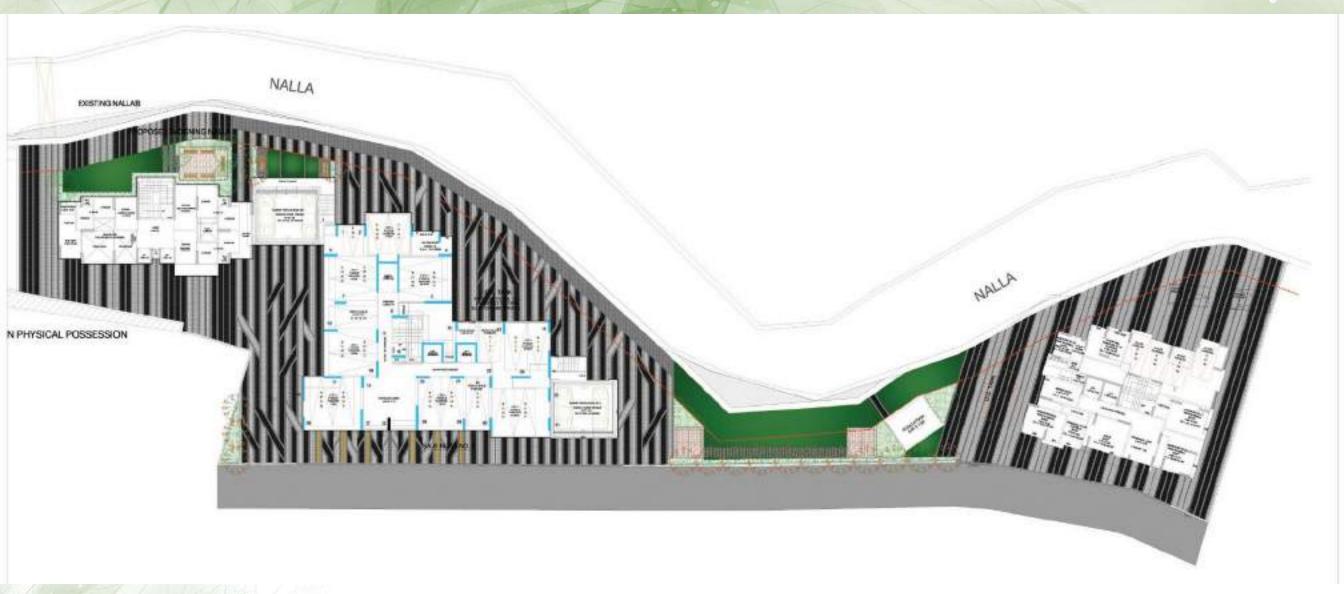

- 8. WOODEN SEAT BELOW PERGOLA.
- 9. WASHBASIN.
- 10. CHESSBOARD.
- 11. SPRING SWING/ SPRING RIDER.
- 12. LOUNGE SEATING BELOW PERGOLA.
- 13. HANGING CHIT CHAT CORNER BELOW PERGOLA.
- 14. SEAT.

- 1. ENTRANCE AND 3 M WIDE. PROPOSED NALA WIDENING.
- 2. MULTIFUNCTIONAL LAWN. (PARTIALLY REINFORCED)
- 3. GAZEBO.
- 4. STEPPING STONE PATH WIT HGRASS JOINTS.
- 5. ENTRY GATES FOR MAIN BUILDING.
- 6. SPECIAL PAVING IN FRONT OF MAIN BUILDING ENTRANCE.