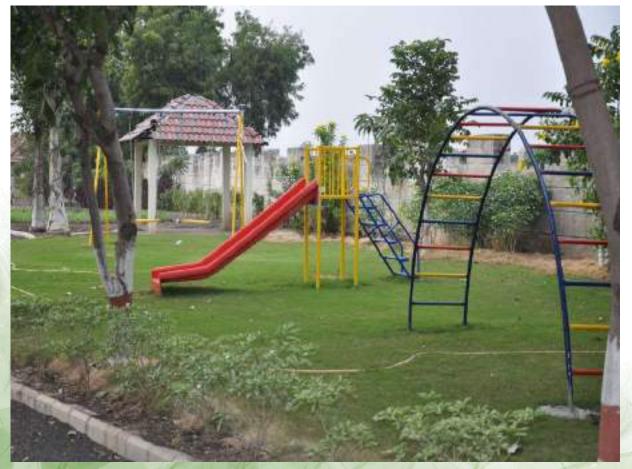

VIVA SAVALI AT MULUND

- 1. LIFT LOBBY PAVING PATTERN.
- 2. FEATURE WALL/GREEN WALL AS A FOCAL POINT.
- 3. PANTRY.
- 4. PARTY LAWN. (ASTROTURF)
- 5. FRP / CORTEN STEEL EDGING TO HIDE POTTED PLANTS.
- 6. STEPPING STONE.
- 7. MULTIPURPOSE DECK.
- 8. BARBEQUE / DINNING DECK.
- 9. GATHERING PLAZA. (UNIQUE SEATING EXPERIENCE)
- 10. ADULTS SWING.
- 11. WOODEN SEAT.
- 12. DATE PALM TREE.
- 13. LOUNGE SEATING BELOW PERGOLA.
- 14.ZEN GARDEN
- 15. 1.5 M WIDE RUBBERIZED JOGGING TRACK.
- 16.OLD FOLK'S CORNER BELOW PERGOLA.
- 17. ACTIVITY DECK.( i.e SKY VIEWING ETC.)
- 18. HANGING CHIT CHAT CORNER BELOW PERGOLA.
- 19. MEDITATION AND YOGA LAWN.
- 20. BUDDHA STATUE.
- 21. REFLEXOLOGY PATH BELOW PERGOLA.
- 22. SEATING BELOW PERGOLA.
- 23. GOOFY GOLF.
- 24. OPEN GYM.
- 25. KIDS PLAY AREA. (SWING)
- 26. SEATING BELOW PERGOLA.
- 27. KIDS MUSIC WALL.
- 28. SAAP SIDHI.
- 29. KIDS PLAY AREA (SLIDE)
- 30. ROCK CLIMBING WALL.