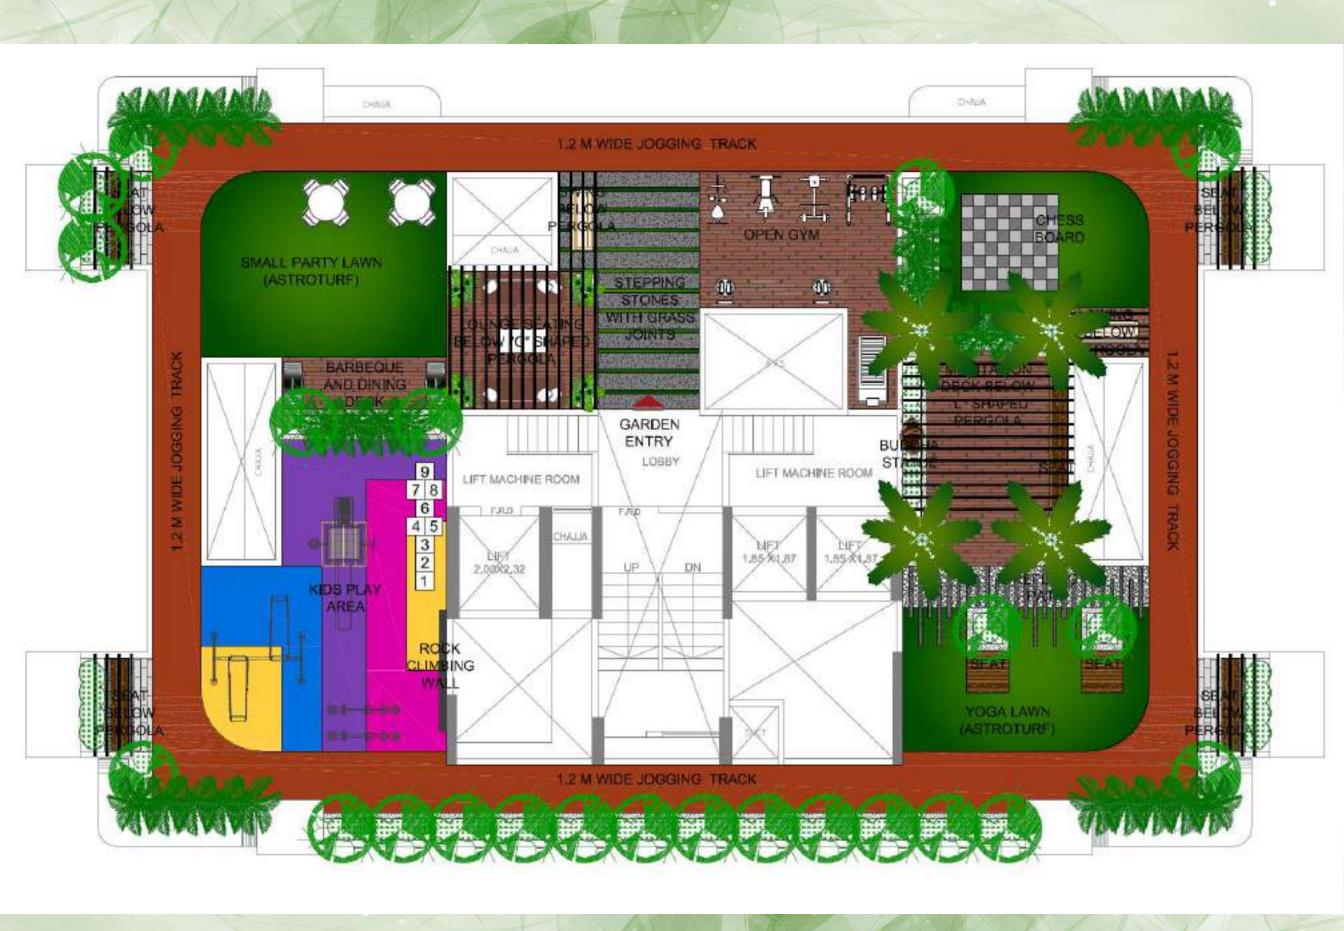

# **ALKA CHS AT KANDIVALI**

- I. TERRACE ENTRANCE.
- 2. OPEN GYM DECK.
- 3. OLD FOLKS CORNER.
- 4. YOGA AND MEDITATION LAWN.
- MODERN SWING FOR ADULTS (2 NOS).
- 6. WOODEN SEAT.

- 7. REFLEXOLOGY PATH IN COMBINATION WITH LAWN.
- 8. ARTIFICIAL GREEN WALL.
- 9. SHRUBBERY.
- 10. WOODEN SEAT BELOW PERGOLA.
- 11. BUDDHA STATUE.
- 12. STEPPING STONES WITH GRASS JOINTS.

- 1. TERRACE ENTRANCE.
- 2. POTTED PLANTS.
- 3. STEPPING STONES WITH GRASS JOINTS.
- 4. FRP / CORTEN STEEL EDGE TO HIDE POTTED PLANTS.
- 5. LOUNGE SEATING BELOW PERGOLA.
- 6. ACTIVITY DECK.( i.e SKY VIEWING ETC.)
- 7. PARTY LAWN ASTROTURF.

- 8. WOODEN SEAT BELOW PERGOLA.
- 9. WASHBASIN.
- 10. CHESSBOARD.
- 11. SPRING SWING/ SPRING RIDER.
- 12. LOUNGE SEATING BELOW PERGOLA.
- 13. HANGING CHIT CHAT CORNER BELOW PERGOLA.
- 14. SEAT.

- 1. ENTRANCE AND 3 M WIDE. PROPOSED NALA WIDENING.
- 2. MULTIFUNCTIONAL LAWN. (PARTIALLY REINFORCED)
- 3. GAZEBO.
- 4. STEPPING STONE PATH WIT HGRASS JOINTS.
- 5. ENTRY GATES FOR MAIN BUILDING.
- 6. SPECIAL PAVING IN FRONT OF MAIN BUILDING ENTRANCE.