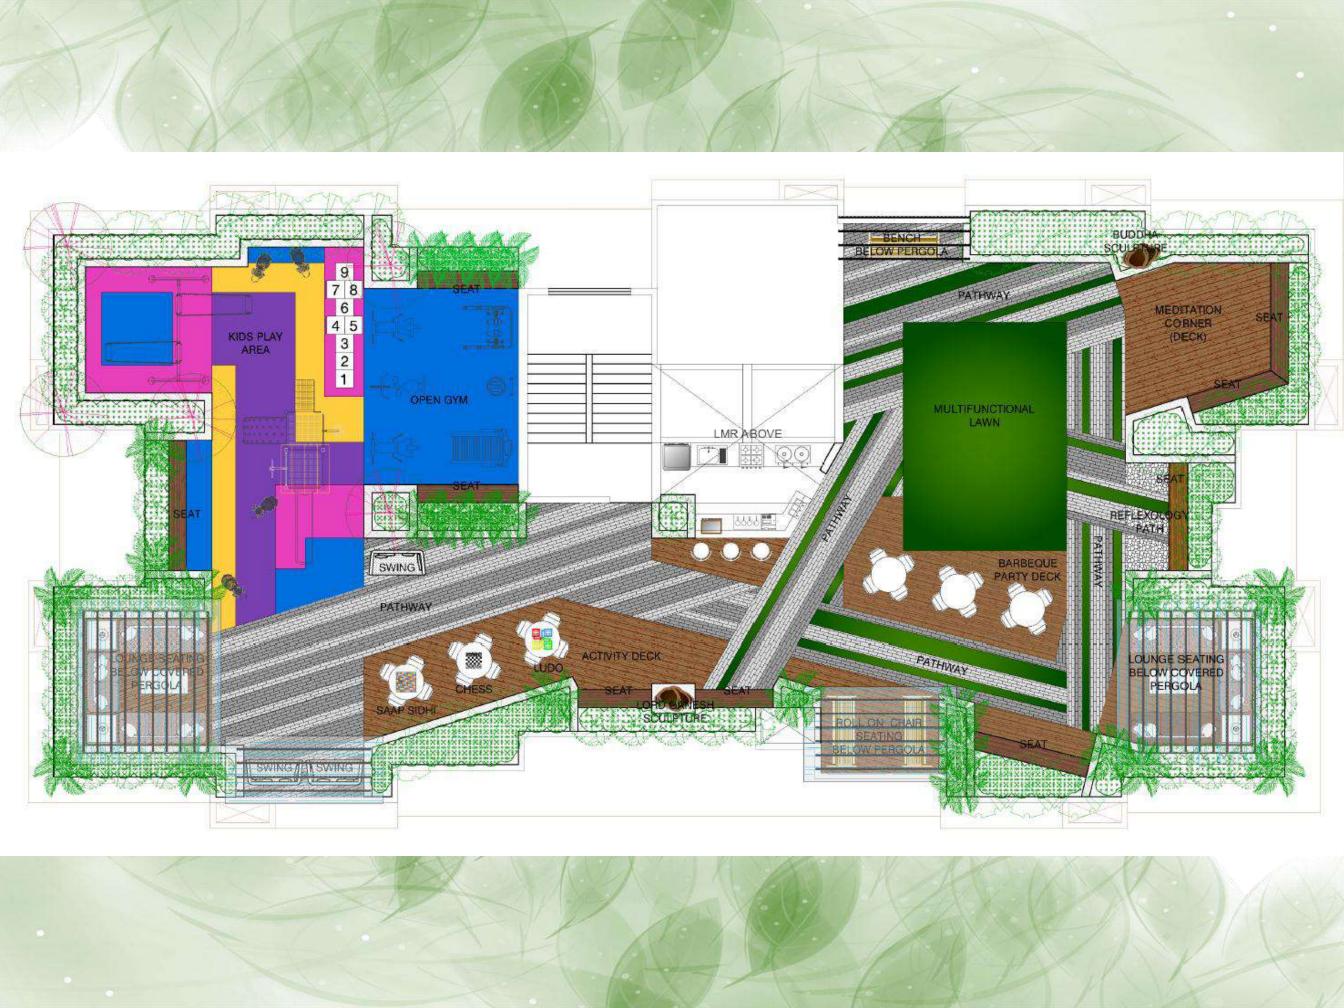

# **ALKA CHS AT KANDIVALI**

- I. TERRACE ENTRANCE.
- 2. OPEN GYM DECK.
- 3. OLD FOLKS CORNER.
- 4. YOGA AND MEDITATION LAWN.
- MODERN SWING FOR ADULTS (2 NOS).
- 6. WOODEN SEAT.

- 7. REFLEXOLOGY PATH IN COMBINATION WITH LAWN.
- 8. ARTIFICIAL GREEN WALL.
- 9. SHRUBBERY.
- 10. WOODEN SEAT BELOW PERGOLA.
- 11. BUDDHA STATUE.
- 12. STEPPING STONES WITH GRASS JOINTS.

- 1. TERRACE ENTRANCE.
- 2. POTTED PLANTS.
- 3. STEPPING STONES WITH GRASS JOINTS.
- 4. FRP / CORTEN STEEL EDGE TO HIDE POTTED PLANTS.
- 5. LOUNGE SEATING BELOW PERGOLA.
- 6. ACTIVITY DECK.( i.e SKY VIEWING ETC.)
- 7. PARTY LAWN ASTROTURF.

- 8. WOODEN SEAT BELOW PERGOLA.
- 9. WASHBASIN.
- 10. CHESSBOARD.
- 11. SPRING SWING/ SPRING RIDER.
- 12. LOUNGE SEATING BELOW PERGOLA.
- 13. HANGING CHIT CHAT CORNER BELOW PERGOLA.
- 14. SEAT.

- 1. ENTRANCE AND 3 M WIDE. PROPOSED NALA WIDENING.
- 2. MULTIFUNCTIONAL LAWN. (PARTIALLY REINFORCED)
- 3. GAZEBO.
- 4. STEPPING STONE PATH WIT HGRASS JOINTS.
- 5. ENTRY GATES FOR MAIN BUILDING.
- 6. SPECIAL PAVING IN FRONT OF MAIN BUILDING ENTRANCE.