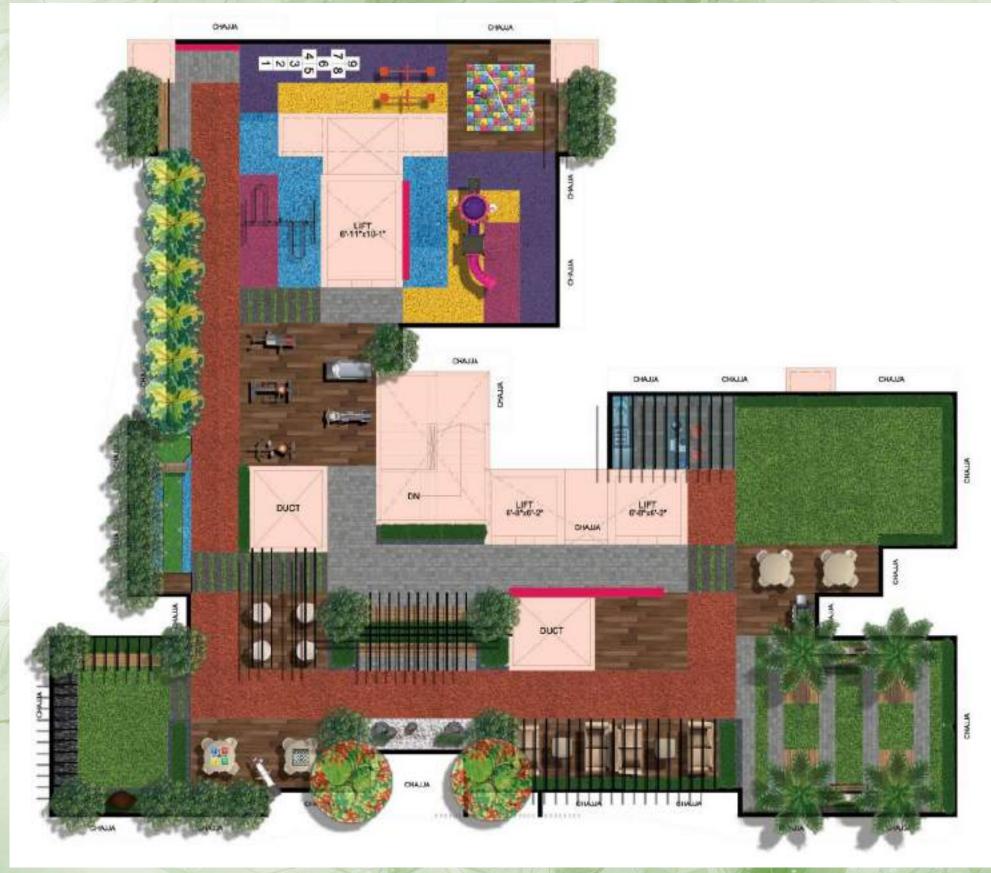

VIVA SAVALI AT MULUND

- 1. LIFT LOBBY PAVING PATTERN.
- 2. FEATURE WALL/GREEN WALL AS A FOCAL POINT.
- 3. PANTRY.
- 4. PARTY LAWN. (ASTROTURF)
- 5. FRP / CORTEN STEEL EDGING TO HIDE POTTED PLANTS.
- 6. STEPPING STONE.
- 7. MULTIPURPOSE DECK.
- 8. BARBEQUE / DINNING DECK.
- 9. GATHERING PLAZA. (UNIQUE SEATING EXPERIENCE)
- 10. ADULTS SWING.
- 11. WOODEN SEAT.
- 12. DATE PALM TREE.
- 13. LOUNGE SEATING BELOW PERGOLA.
- 14.ZEN GARDEN
- 15. 1.5 M WIDE RUBBERIZED JOGGING TRACK.
- 16.OLD FOLK'S CORNER BELOW PERGOLA.
- 17. ACTIVITY DECK.( i.e SKY VIEWING ETC.)
- 18. HANGING CHIT CHAT CORNER BELOW PERGOLA.
- 19. MEDITATION AND YOGA LAWN.
- 20. BUDDHA STATUE.
- 21. REFLEXOLOGY PATH BELOW PERGOLA.
- 22. SEATING BELOW PERGOLA.
- 23. GOOFY GOLF.
- 24. OPEN GYM.
- 25. KIDS PLAY AREA. (SWING)
- 26. SEATING BELOW PERGOLA.
- 27. KIDS MUSIC WALL.
- 28. SAAP SIDHI.
- 29. KIDS PLAY AREA (SLIDE)
- 30. ROCK CLIMBING WALL.

VIVA SAVALI AT MULUND