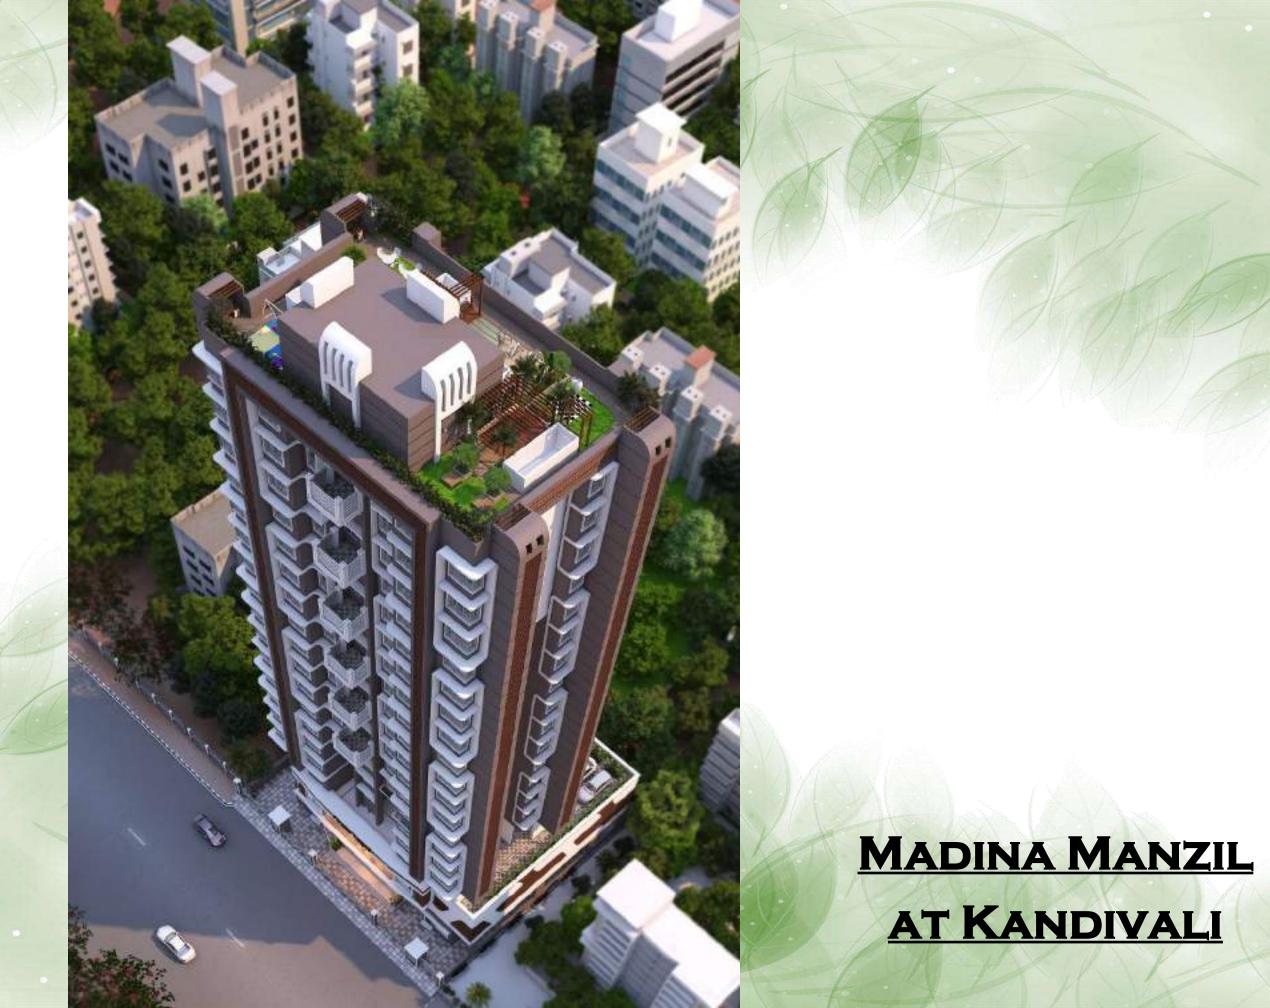

CHS AT KANDIVALI**



- I. TERRACE ENTRANCE.
- 2. OPEN GYM DECK.
- 3. OLD FOLKS CORNER.
- 4. YOGA AND MEDITATION LAWN.
- MODERN SWING FOR ADULTS (2 NOS).
- 6. WOODEN SEAT.

- 7. REFLEXOLOGY PATH IN COMBINATION WITH LAWN.
- 8. ARTIFICIAL GREEN WALL.
- 9. SHRUBBERY.
- 10. WOODEN SEAT BELOW PERGOLA.
- 11. BUDDHA STATUE.
- 12. STEPPING STONES WITH GRASS JOINTS.



- 1. TERRACE ENTRANCE.
- 2. POTTED PLANTS.
- 3. STEPPING STONES WITH GRASS JOINTS.
- 4. FRP / CORTEN STEEL EDGE TO HIDE POTTED PLANTS.
- 5. LOUNGE SEATING BELOW PERGOLA.
- 6. ACTIVITY DECK.( i.e SKY VIEWING ETC.)
- 7. PARTY LAWN ASTROTURF.

- 8. WOODEN SEAT BELOW PERGOLA.
- 9. WASHBASIN.
- 10. CHESSBOARD.
- 11. SPRING SWING/ SPRING RIDER.
- 12. LOUNGE SEATING BELOW PERGOLA.
- 13. HANGING CHIT CHAT CORNER BELOW PERGOLA.
- 14. SEAT.







- 1. ENTRANCE AND 3 M WIDE. PROPOSED NALA WIDENING.
- 2. MULTIFUNCTIONAL LAWN. (PARTIALLY REINFORCED)
- 3. GAZEBO.
- 4. STEPPING STONE PATH WIT HGRASS JOINTS.
- 5. ENTRY GATES FOR MAIN BUILDING.
- 6. SPECIAL PAVING IN FRONT OF MAIN BUILDING ENTRANCE.

VIVA SAVALI AT MULUND



- 1. LIFT LOBBY PAVING PATTERN.
- 2. FEATURE WALL/GREEN WALL AS A FOCAL POINT.
- 3. PANTRY.
- 4. PARTY LAWN. (ASTROTURF)
- 5. FRP / CORTEN STEEL EDGING TO HIDE POTTED PLANTS.
- 6. STEPPING STONE.
- 7. MULTIPURPOSE DECK.
- 8. BARBEQUE / DINNING DECK.
- 9. GATHERING PLAZA. (UNIQUE SEATING EXPERIENCE)
- 10. ADULTS SWING.
- 11. WOODEN SEAT.
- 12. DATE PALM TREE.
- 13. LOUNGE SEATING BELOW PERGOLA.
- 14.ZEN GARDEN
- 15. 1.5 M WIDE RUBBERIZED JOGGING TRACK.
- 16.OLD FOLK'S CORNER BELOW PERGOLA.
- 17. ACTIVITY DECK.( i