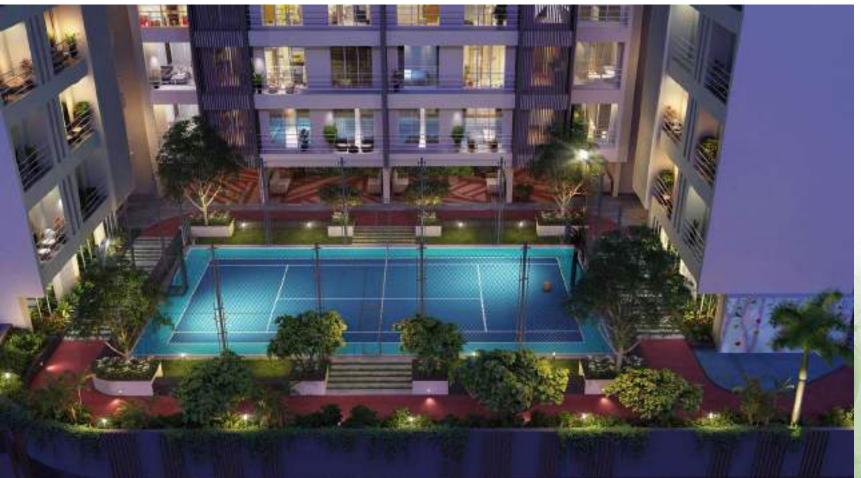

VIVA SAVALI AT MULUND

- 1. LIFT LOBBY PAVING PATTERN.
- 2. FEATURE WALL/GREEN WALL AS A FOCAL POINT.
- 3. PANTRY.
- 4. PARTY LAWN. (ASTROTURF)
- 5. FRP / CORTEN STEEL EDGING TO HIDE POTTED PLANTS.
- 6. STEPPING STONE.
- 7. MULTIPURPOSE DECK.
- 8. BARBEQUE / DINNING DECK.
- 9. GATHERING PLAZA. (UNIQUE SEATING EXPERIENCE)
- 10. ADULTS SWING.
- 11. WOODEN SEAT.
- 12. DATE PALM TREE.
- 13. LOUNGE SEATING BELOW PERGOLA.
- 14.ZEN GARDEN
- 15. 1.5 M WIDE RUBBERIZED JOGGING TRACK.
- 16.OLD FOLK'S CORNER BELOW PERGOLA.
- 17. ACTIVITY DECK.( i.e SKY VIEWING ETC.)
- 18. HANGING CHIT CHAT CORNER BELOW PERGOLA.
- 19. MEDITATION AND YOGA LAWN.
- 20. BUDDHA STATUE.
- 21. REFLEXOLOGY PATH BELOW PERGOLA.
- 22. SEATING BELOW PERGOLA.
- 23. GOOFY GOLF.
- 24. OPEN GYM.
- 25. KIDS PLAY AREA. (SWING)
- 26. SEATING BELOW PERGOLA.
- 27. KIDS MUSIC WALL.
- 28. SAAP SIDHI.
- 29. KIDS PLAY AREA (SLIDE)
- 30. ROCK CLIMBING WALL.

VIVA SAVALI AT MULUND