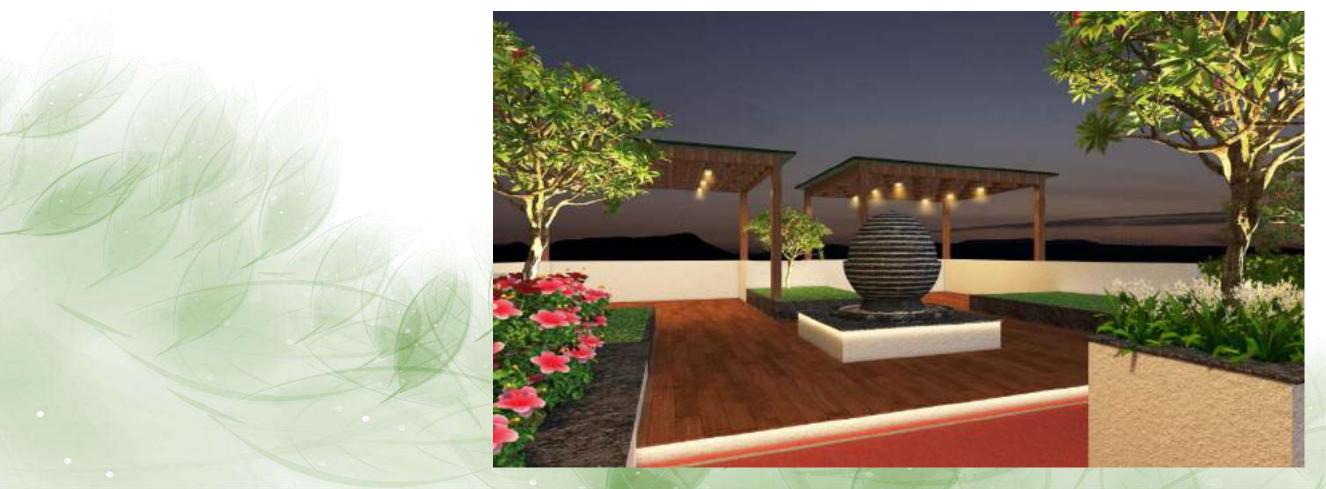

# **ALKA CHS AT KANDIVALI**

- I. TERRACE ENTRANCE.
- 2. OPEN GYM DECK.
- 3. OLD FOLKS CORNER.
- 4. YOGA AND MEDITATION LAWN.
- MODERN SWING FOR ADULTS (2 NOS).
- 6. WOODEN SEAT.

- 7. REFLEXOLOGY PATH IN COMBINATION WITH LAWN.
- 8. ARTIFICIAL GREEN WALL.
- 9. SHRUBBERY.
- 10. WOODEN SEAT BELOW PERGOLA.
- 11. BUDDHA STATUE.
- 12. STEPPING STONES WITH GRASS JOINTS.