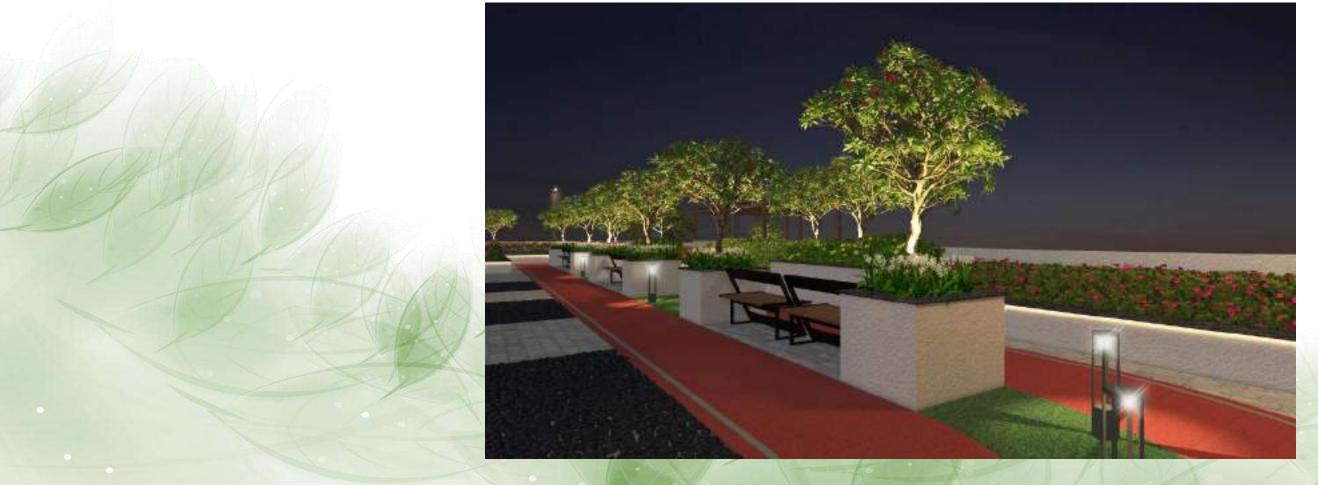

VIVA SAVALI AT MULUND

- 1. LIFT LOBBY PAVING PATTERN.
- 2. FEATURE WALL/GREEN WALL AS A FOCAL POINT.
- 3. PANTRY.
- 4. PARTY LAWN. (ASTROTURF)
- 5. FRP / CORTEN STEEL EDGING TO HIDE POTTED PLANTS.
- 6. STEPPING STONE.
- 7. MULTIPURPOSE DECK.
- 8. BARBEQUE / DINNING DECK.
- 9. GATHERING PLAZA. (UNIQUE SEATING EXPERIENCE)
- 10. ADULTS SWING.
- 11. WOODEN SEAT.
- 12. DATE PALM TREE.
- 13. LOUNGE SEATING BELOW PERGOLA.
- 14.ZEN GARDEN
- 15. 1.5 M WIDE RUBBERIZED JOGGING TRACK.
- 16.OLD FOLK'S CORNER BELOW PERGOLA.
- 17. ACTIVITY DECK.( i.e SKY VIEWING ETC.)
- 18. HANGING CHIT CHAT CORNER BELOW PERGOLA.
- 19. MEDITATION AND YOGA LAWN.
- 20. BUDDHA STATUE.
- 21. REFLEXOLOGY PATH BELOW PERGOLA.
- 22. SEATING BELOW PERGOLA.
- 23. GOOFY GOLF.
- 24. OPEN GYM.
- 25. KIDS PLAY AREA. (SWING)
- 26. SEATING BELOW PERGOLA.
- 27. KIDS MUSIC WALL.
- 28. SAAP SIDHI.
- 29. KIDS PLAY AREA (SLIDE)
- 30. ROCK CLIMBING WALL.